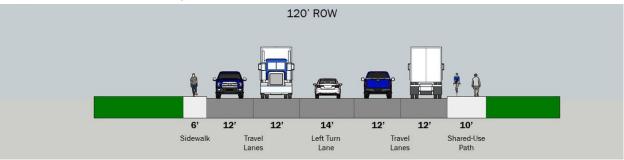

The project has sidewalks on both sides, including a 10' shared-use path on one side.

**Recommended Timeframe:** 

**Possible Project Schedule:** 

**Opinion of Probable Cost (FY19):** 

2029

2031

2033

2036

### **Proposed Verde Boulevard Typical Section**