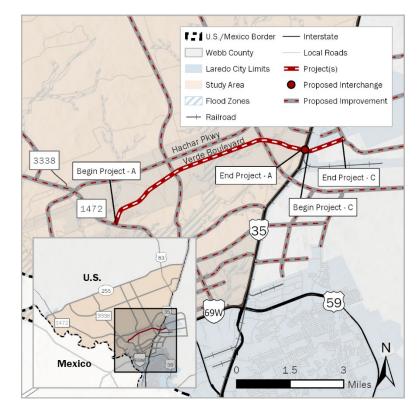

#### **Project Location:**

A new location extension of Verde Boulevard from FM 1472 to IH-35.

## **Project Description:**

This project has a 7.3-mile extension east to and across IH-35 that includes a continuous 100' wide right-of-way. This will be a four-lane roadway serving as a parallel route to Hachar Parkway.

# **Potential Project Benefits:**

This project will offer some structure to the roadway network as a new east-west connection between FM 1472 and IH-35.

### **Individual Project Component Costs:**

| A) Central Segment      | \$40,052,000 |
|-------------------------|--------------|
| B) Interchange at IH 35 | \$20,851,000 |
| C) East Segment         | \$9,209,000  |