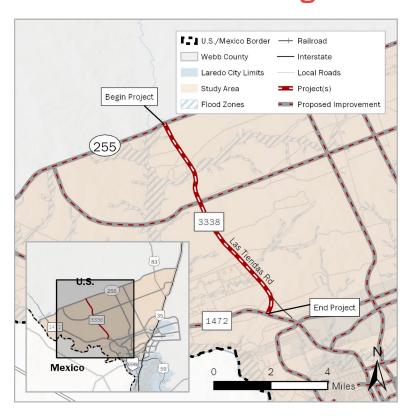

# FM 3338 - Las Tiendas Road Widening

# **Project Location:**

Expansion of existing FM 3338 from FM 1472 to TX 255.

### **Project Description:**

This project includes expanding FM 3338 to five lanes with shoulders. There are two realignments, the first being at a curve located two miles south of TX 255, and the other relocating the FM 1472 intersection about a mile north of its current location to improve spacing between FM 3338 and the future intersection where Hachar and Aquero will cross FM 1472.