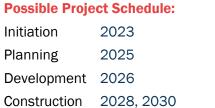

The road will be expanded to a four-lane roadway with sidewalks on either side in the mid-term and extended in the long-term.

**Recommended Timeframe:** 

Mid-Term 2025-2029

\$24,742,000