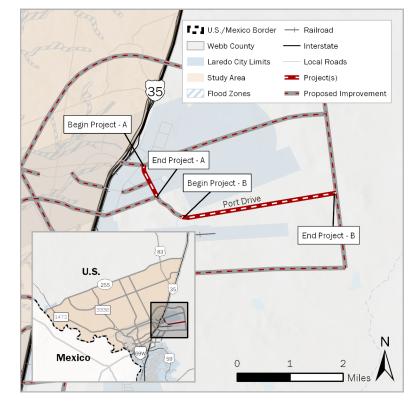

#### **Project Location:**

Reconstruction of existing Port Drive from Uniroyal Drive to 0.7 miles south and a 3.5-mile extension of the road from there to the new Hachar Parkway.

### Potential Project Benefits:

This roadway is a critical link between Uniroyal Drive, Carrier Drive, and in the future, Verde Boulevard. It also connects this area to Port Laredo. Sidewalks will be added here as well, improving multimodal connectivity in the area.

### **Individual Project Component Costs:**

| A) Port Drive Widening  | \$3,483,000  |
|-------------------------|--------------|
| B) Port Drive Extension | \$21,259,000 |

**Opinion of Probable Cost (FY19):** 