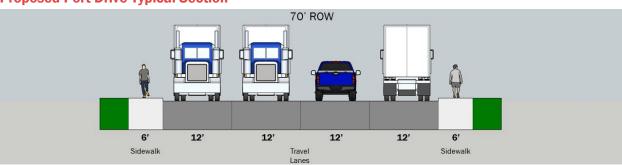

### **Proposed Port Drive Typical Section**

The road will be expanded to a four-lane roadway with sidewalks on either side in the mid-term and extended in the long-term.

**Recommended Timeframe:** 

Mid-Term 2025-2029

\$24,742,000